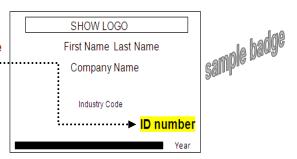

### **HOW THE MANUAL SYSTEM WORKS**

Every visitor will have a show badge.

The Registration ID Number is located in the BOTTOM RIGHT-HAND CORNER of each badge; this is the key to accessing the lead information in our registration database.